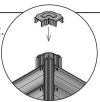

Clip on the safety caps to each post Use a mallet to tap into place if necessary.