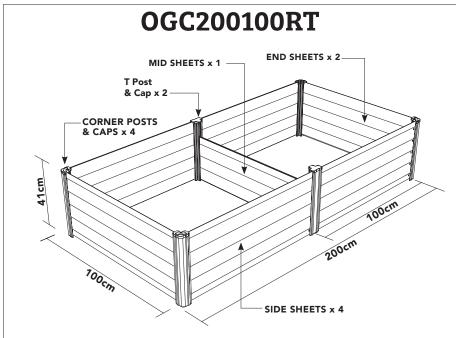

## **Modular Raised Garden Bed** 200cm X 100cm X 41cm

| PART NUMBER                                                                                                                                                                                                                                                                                                                                                                                                                                                                                                                                                                                                                                                                                                                                                                                                                                                                                                                                                                                                                                                                                                                                                                                                                                                                                                                                                                                                                                                                                                                                                                                                                                                                                                                                                                                                                                                                                                                                                                                                                                                                                                                    |                      | QTY | CHECK |
|--------------------------------------------------------------------------------------------------------------------------------------------------------------------------------------------------------------------------------------------------------------------------------------------------------------------------------------------------------------------------------------------------------------------------------------------------------------------------------------------------------------------------------------------------------------------------------------------------------------------------------------------------------------------------------------------------------------------------------------------------------------------------------------------------------------------------------------------------------------------------------------------------------------------------------------------------------------------------------------------------------------------------------------------------------------------------------------------------------------------------------------------------------------------------------------------------------------------------------------------------------------------------------------------------------------------------------------------------------------------------------------------------------------------------------------------------------------------------------------------------------------------------------------------------------------------------------------------------------------------------------------------------------------------------------------------------------------------------------------------------------------------------------------------------------------------------------------------------------------------------------------------------------------------------------------------------------------------------------------------------------------------------------------------------------------------------------------------------------------------------------|----------------------|-----|-------|
| P. Control of the Con | Side Sheet           | 4   |       |
| P. C. S. C.  | End Sheet            | 2   |       |
|                                                                                                                                                                                                                                                                                                                                                                                                                                                                                                                                                                                                                                                                                                                                                                                                                                                                                                                                                                                                                                                                                                                                                                                                                                                                                                                                                                                                                                                                                                                                                                                                                                                                                                                                                                                                                                                                                                                                                                                                                                                                                                                                | Mid Sheet            | 1   |       |
|                                                                                                                                                                                                                                                                                                                                                                                                                                                                                                                                                                                                                                                                                                                                                                                                                                                                                                                                                                                                                                                                                                                                                                                                                                                                                                                                                                                                                                                                                                                                                                                                                                                                                                                                                                                                                                                                                                                                                                                                                                                                                                                                | Corner<br>Post & Cap | 4   |       |
|                                                                                                                                                                                                                                                                                                                                                                                                                                                                                                                                                                                                                                                                                                                                                                                                                                                                                                                                                                                                                                                                                                                                                                                                                                                                                                                                                                                                                                                                                                                                                                                                                                                                                                                                                                                                                                                                                                                                                                                                                                                                                                                                | T Post & Cap         | 2   |       |