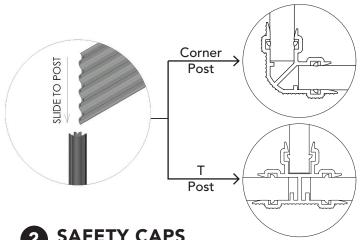

## **SLIDE SHEETS INTO POSTS**

Organic Garden Co garden beds use the SNAPTiTE Assembly System. Ensure that the lugs in the steel sheet click into the posts correctly, see below diagram.

**SAFETY CAPS** 