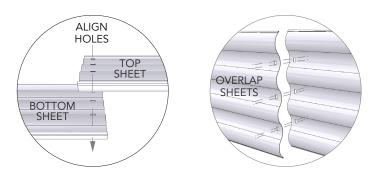

## 1 OVERLAP SHEET

Overlap both sheets neatly, as shown. Ensure top sheet sits over the bottom sheet and each holes align.

17/01/2025