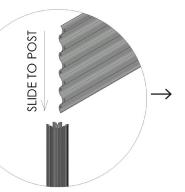

### 2 BRACING KIT

Secure the two overlapping sheet using the two BOLT01 & FAST055, top and bottom holes only. Perform the same step for the other overlapping

sheet.

Organic Garden Co garden beds use the SNAPTITE Assembly System. Ensure that the lugs in the steel sheet click into the posts correctly, see below diagram.