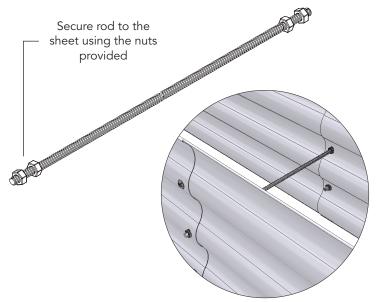

#### 5 BRACING KIT

Secure the rod to the garden bed sheets using the  $4 \ensuremath{x}$  FAST055 nuts.

17/01/2025