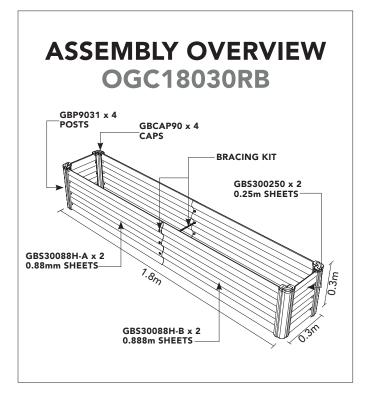

# 1.8m x 0.3m x 0.3m Rectangle Raised Garden Bed

Farm fresh food at home

## IMPORTANT

It is advised that you install your garden bed on a flat/even surface to avoid leakages and maintain an even weight distribution.

Incorrect installation will void the warranty.

| PACKING LIST: |                 |     |       |
|---------------|-----------------|-----|-------|
| SHEETING      |                 |     |       |
| PART NUMBER   |                 | QTY | CHECK |
| 880mm         | GBS30088H-<br>A | 2   |       |
| 880mm         | GBS30088H-<br>B | 2   |       |
| 250mm         | GBS300255       | 2   |       |
| POSTS & CAPS  |                 |     |       |
|               | H90-310         | 4   |       |
|               | Н90САР          | 4   |       |
| BRACING KIT   |                 |     |       |
|               | BOLT01          | 4   |       |
|               | FAST055         | 8   |       |
| Canada        | FAST062         | 1   |       |