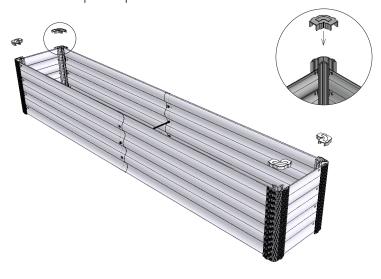

## 1 OVERLAP SHEET

Overlap both sheets neatly, as shown. Ensure top sheet sits over the bottom sheet and each holes align.

17/01/2025

### 2 BRACING KIT

Secure the two overlapping sheet using the two BOLT01 & FAST055, top and bottom holes only. Perform the same step for the other overlapping

sheet.

Organic Garden Co garden beds use the SNAPTITE Assembly System. Ensure that the lugs in the steel sheet click into the posts correctly, see below diagram.

#### SAFETY CAPS

Clip on the safety caps to each post. Use a mallet to tap into place if necessary. Attach bracing kit to the sheets as per step 5 instructions.