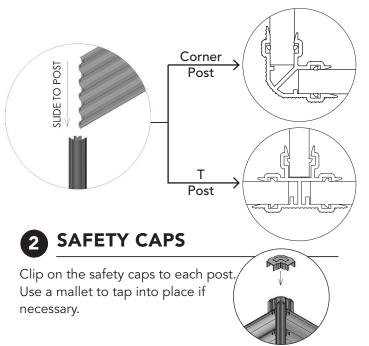

## SLIDE SHEETS INTO POSTS

Organic Garden Co garden beds use the SNAPTITE Assembly System. Ensure that the lugs in the steel sheet click into the posts correctly, see below diagram.