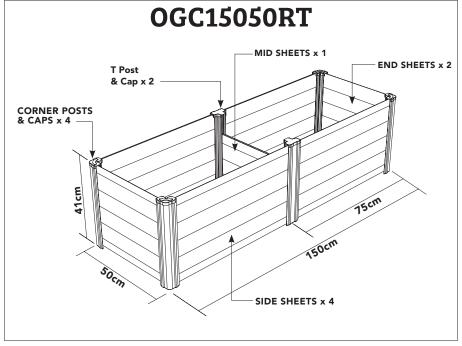

## **Modular Raised Garden Bed**

150cm X 50cm X 41cm

Farm fresh food at home

| PART NUMBER |                      | QTY | CHECK |
|-------------|----------------------|-----|-------|
|             | Side Sheet           | 4   |       |
|             | End Sheet            | 2   |       |
| 33 CEN      | Mid Sheet            | 1   |       |
|             | Corner<br>Post & Cap | 4   |       |
|             | T Post & Cap         | 2   |       |