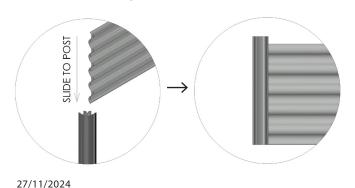

### **SLIDE SHEETS INTO POSTS**

Organic Garden Co garden beds use the SNAPTiTE Assembly System. Ensure that the lugs in the steel sheet click into the posts correctly, see below diagram.