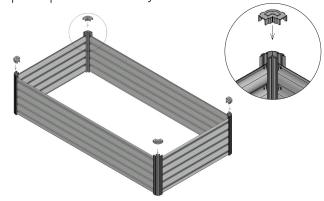

### **SAFETY CAPS**

Clip on the safety caps to each post. Use a mallet to tap into place if necessary.