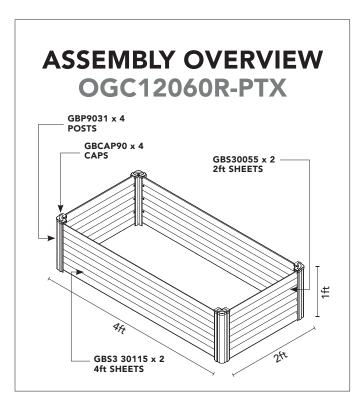

# 4ft x 2ft x 1ft Rectangle Raised Garden Bed





# SHEETING PART NUMBER GBS30115 GBS30055 GBP9031 GBCAP90 4

**PACKING LIST:** 

# $\Lambda$

### **FIRST STEPS**

Using safety gloves, unpack your carton. Check off the parts using the packing list. When assembling, most parts should slide together with minimal effort. Use a rubber mallet to gently tap components into position. Any questions? Call us on 1800 029 701.

### **IMPORTANT**

It is advised that you install your garden bed on a flat/even surface to avoid leakages and maintain an even weight distribution.

Incorrect installation will void the warranty.



# 1

### **SLIDE SHEETS INTO POSTS**

Organic Garden Co garden beds use the SNAPTiTE Assembly System. Ensure that the lugs in the steel sheet click into the posts correctly, see below diagram.



## 2

### **SAFETY CAPS**

Clip